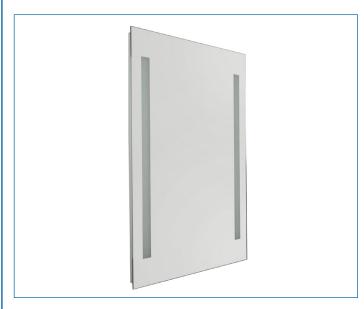

## MM731200E HORTON BATTERY OPERATED ILLUMINATED MIRROR

#### **MATERIAL**

Anodised aluminium frame Mirrored glass

#### **FINISH / COLOUR**

Satin anodised frame

#### **FEATURES**

Patented Hang 'N' Lock system for easy installation.

Two energy-efficient LED light strips.

Touch-sensitive power switch.

4mm thick bevelled edge mirror glass with edge sealing.

IP44 rated, suitable for use in the bathroom outside zone.