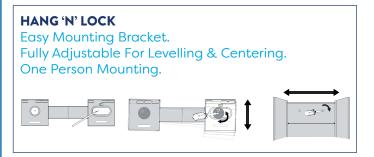

#### **FEATURES**

Patented Hang 'N' Lock system for easy installation.

Two energy-efficient LED light strips.

Touch-sensitive power switch.

4mm thick bevelled edge mirror glass with edge sealing.

IP44 rated, suitable for use in the bathroom outside zone.